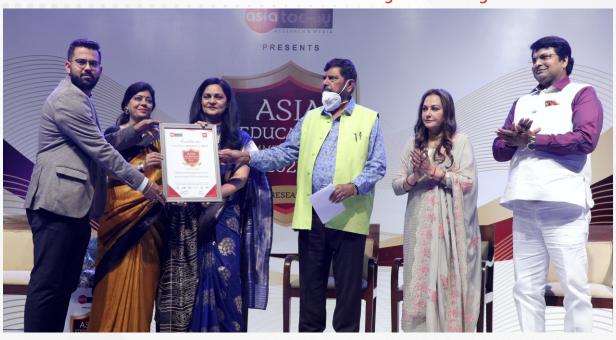

#### MAIC - Awarded As Best Educational College In Chhattisgarh"

Asia Today (India Today's Group) Honors Maharaja Agrasen International College (MAIC) Raipur as the best practitioner from the educational fraternity, where the Maharaja Agrasen International College received the Award as –"Best Education College in Chhattisgarh".