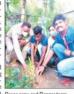

### **व्यक्तीरत** Rajdhani - 08 Jun 2021 - 08raj3

मैक के रोवर रेंजर ने लगाए पौधे रायपुर. विश्व पर्यावरण दिवस पर मैक की रोवर-क्रू एंड रेंजर टीम ने अपने घरों के आसपास और नगर के कई सार्वजनिक स्थलों मे

मैक ने वृक्षारोपण कर पर्यावरण दिवस मनाया

रायपर, 8 जन। विश्व पर्यावरण दिवस मैक दिपत होता है तो उसका असर सीचा मानव जीव