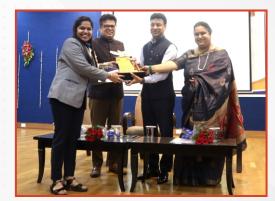

mmunity booster medicines etc and also distributed food packets in the nearby areas.

#### The Food Distribution Campaign"



Rover & Rangers team of Mahraja Agrasen International College (MAIC) Raipur have organized the "Food Distribution Campaign for the needy. students have distributed the food packets and also team distributed grains masks sanitizers, immunity booster medicines etc.

#### "Kindle Your Mind"



JCI Raipur Maic United Organized the biggest national and international level online training session "Kindle Your Mind" in which Pt. Ravishankar Shukla University, Vice Chancellor Dr. K. L.Psychologist Dr. Jawahar Surisetti has given tips to the students and the detailed procedure of the upcoming university exams of the students.



Winner Anchita Mukherjee B.Sc. (CS) III YEAR



Runner up Kriti Agrawal B.Com III YEAR

**Vibrant Students** 

#### **Awards In Different Categories**

| Magha Mishra                     | Shivang                                        |
|----------------------------------|------------------------------------------------|
|                                  | B.Com.                                         |
| Best Ronger                      | Best In I                                      |
|                                  |                                                |
| Himanshu Sapan Ray               | Minal K                                        |
| Himanshu Sapan Ray<br>B.C.A. III | Minal K<br>B.B.A. I                            |
|                                  | Megha Mishra<br>B.Sc. (C.S) III<br>Best Ronger |

Best