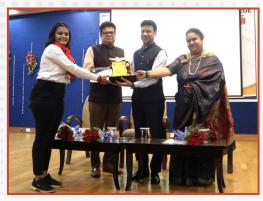

so JCI distributed Grains, Mask, Sanitizer and immunity booster medicines etc and also distributed food packets in the nearby areas.

#### The Food Distribution Campaign"



Rover & Rangers team of Mahraja Agrasen International College (MAIC) Raipur have organized the "Food Distribution Campaign for the needy. students have distributed the food packets and also team distributed grains masks sanitizers, immunity booster medicines etc.

#### "Kindle Your Mind"



JCI Raipur Maic United Organized the biggest national and international level online training session "Kindle Your Mind" in which Pt. Ravishankar Shukla University, Vice Chancellor Dr. K. L.Psychologist Dr. Jawahar Surisetti has given tips to the students and the detailed procedure of the upcoming university exams of the students.



Winner Anchita Mukherjee B.Sc. (CS) III YEAR



Runner up Kriti Agrawal B.Com III YEAR

**Vibrant Students** 

#### **Awards In Different Categories**

| Magha Mishra                     | Shivang                                        |
|----------------------------------|------------------------------------------------|
|                                  | B.Com.                                         |
| Best Ronger                      | Best In I                                      |
|                                  |                                                |
| Himanshu Sapan Ray               | Minal K                                        |
| Himanshu Sapan Ray<br>B.C.A. III | Minal K<br>B.B.A. I                            |
|                                  | Megha M