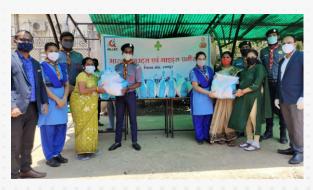

#### "JCI Raipur MAIC United Organised The Food Distribution Campaign"

JCI Raipur MAIC United organized "SERVICE TO HUMANITY" by distributing the food packets among the needy people also JCI distributed Grains, Mask, Sanitizer and immunity booster medicines etc and also distributed food packets in the nearby areas.

#### The Food Distribution Campaign"

Rover & Rangers team of Mahraja Agrasen International College (MAIC) Raipur have organized the "Food Distribution Campaign for the needy. students have distributed the food packets and also team distributed grains masks sanitizers, immunity booster medicines etc.