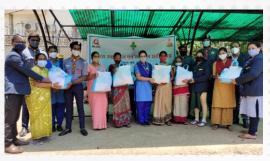

#### "Manauta Ki Seva He Jeevan Ka Sarvottam Karya Hai"

A Social welfare program was organized in MAIC, supporting staff was rewarded by distribution of water Jug it boost the morale of staff and the feeling of belongingness. The Program was conducted by the New Chapter of JCI, JCI Raipur MAIC United Raipur.

#### "JCI Raipur MAIC United Organised The Food Distribution Campaign"

JCI Raipur MAIC United organized "SERVICE TO HUMANITY" by distributing the food packets among the needy people also JCI distributed Grains, Mask, Sanitizer and immunity booster medicines etc and also distributed food packets in the nearby areas.

#### The Food Distribution Campaign"

Rover & Rangers team of Mahraja Agrasen International College (MAIC) Raipur have organized the "Food Distribution Campaign for the needy. students have distributed the food packets and also team distributed grains masks sanitizers, immunity booster medicines etc.